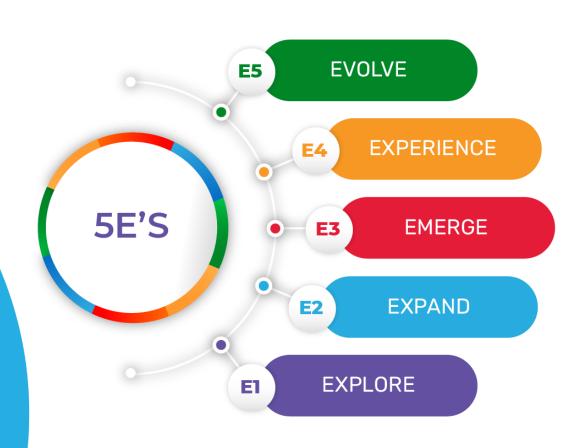

# **5E's NOMADIC MAPPING JOURNEY MODEL**

There are multiple behaviours that lead you to the ultimate destination of your project, communication, negotiation, organisational change, and more. These behaviours lead you deeper to wisdom.

The 5E's are what happens on the journey (5D'S)