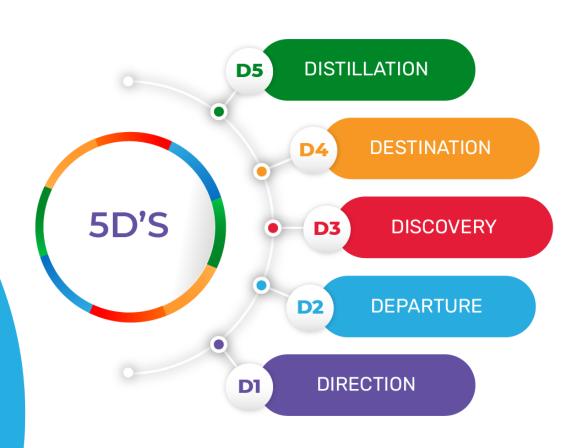

# **5D'S NOMADIC MAPPING JOURNEY MODEL**

On any story-driven journey to creativity, whether in meetings, negotiations, marketing, leadership, or any other role, we go through the stages listed below. Each stage has its own energy and time requirement, dependent on the individual, team, organisation, project, and more.

### **5D'S NOMADIC MAPPING JOURNEY MODEL**