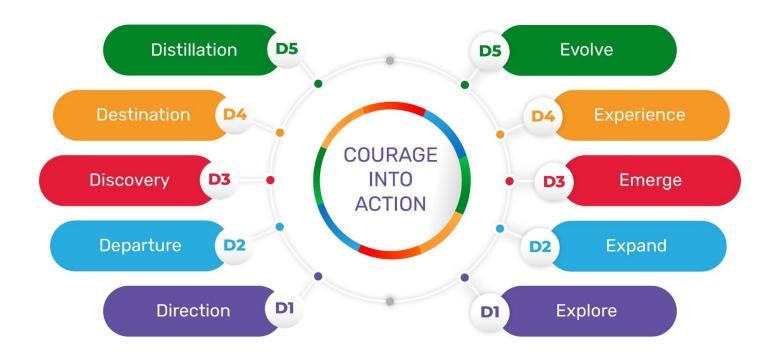

# **5D'S NOMADIC MAPPING JOURNEY MODEL**

On any story-driven journey to creativity, whether in meetings, negotiations, marketing, leadership, or any other role, we go through the stages listed below. Each stage has its own energy and time requirement, dependent on the individual, team, organisation, project, and more.

### **5D'S NOMADIC MAPPING JOURNEY MODEL**