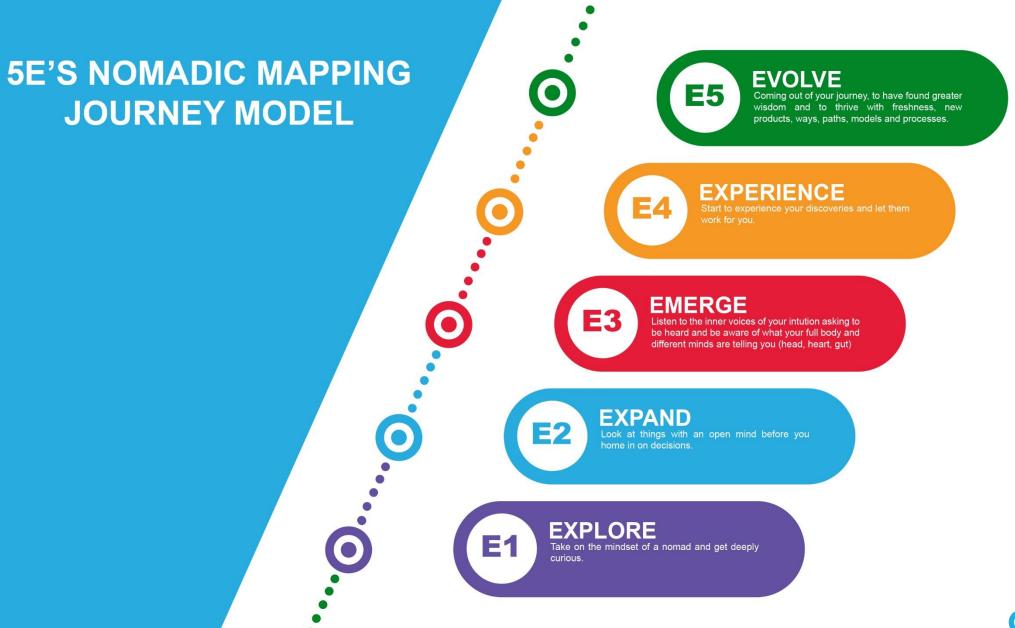

# **5D'S NOMADIC MAPPING JOURNEY MODEL**

On any story-driven journey to creativity, whether in meetings, negotiations, marketing, leadership, or any other role, we go through the stages listed below. Each stage has its own energy and time requirement, dependent on the individual, team, organisation, project, and more.

# **5E's NOMADIC MAPPING JOURNEY MODEL**

There are multiple behaviours that lead you to the ultimate destination of your project, communication, negotiation, organisational change, and more. These behaviours lead you deeper to wisdom.

The 5E's are what happens on the journey (5D'S)